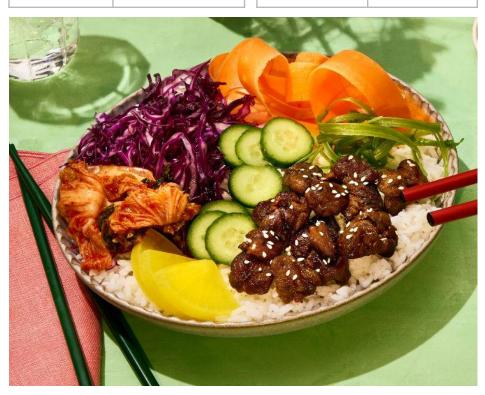

#### **DELICIOUS, CONVENIENT, & VERSATILE**

Impossible® Steak Bites bring the meaty flavor you love without the cow. Enhance your menu offerings with our versatile, savory plant-based steak bites. Perfect for a wide range of dishes—from tacos and salads to stir-fries and sandwiches—these meaty bites will delight your customers and elevate their dining experience.