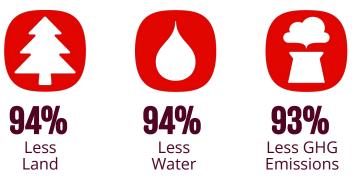

### **BETTER FOR THE PLANET**

When compared to steak from cows, Impossible Steak Bites use:<sup>4</sup>